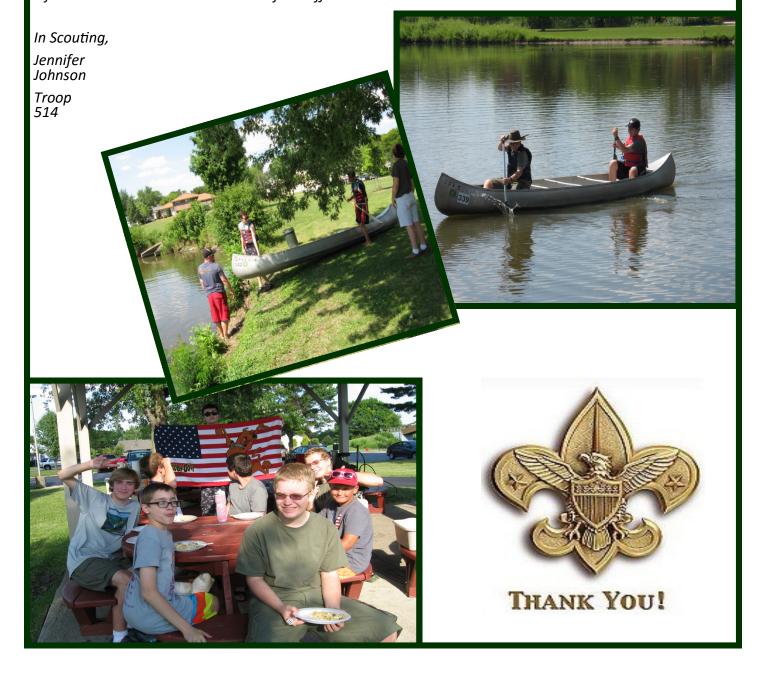

#### **SCOUTING NEWS!**

On July 16th 10 Scouts from Troop 514 pulled out eleven 5-gallon buckets of trash out of the main Summer-lakes lake. It compiled of mostly plastic bottles, Styrofoam, and a heck of a lot of plastic lids with straws still in them. The most notable item found by the young men was a half of a baseball found in the water near the gazebo and the other half of the same baseball found over by the spillway! (They matched!) They also pulled out a pair of wooden 4x4 fence posts and a few pickets as well. This year the lake was very clean not many branches in the lake; nothing like the 22' log pulled out between two canoes and five Scouts last year!

The water was also very low this year, even with all the recent rainfall. Also of note, several canoers reported a "very large something" in the water by the pool - a very large fish or a mammal? No one could see - but it rammed at least two of the five canoes with purpose and intent. It worked, we all left! We hope we left the lake a little cleaner because of our efforts.